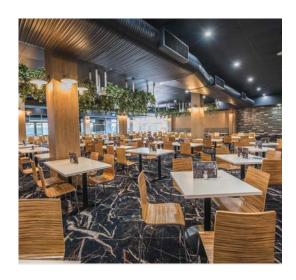

## CHIMICHANGAS CAFE FITOUT

The brief for this inside/outside cafe restuarant was to create a fun, mexican themed vibe.

Works included: commercial kitchen fit out, custom joinery including mosaic counter, tile and laminate flooring, wall finishes, electrical, plumbing, painting and custom built doors.