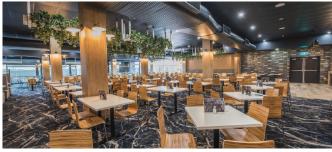

#### **BISTRO FITOUT**

Our precise management systems and staffing structure enabled the club to continue to operate through the refurbishment .

Works included; Defit of existing bistro, Fitout of 400sqm bistro area, detailed joinery, carpet and laminate flooring, wall finishes, electrical, plumbing, painting, commercial kitchen fit out, stainless steel.