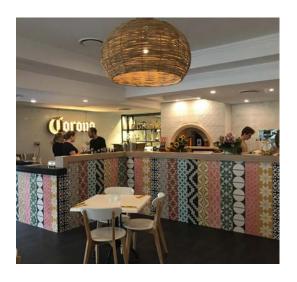

## CHIMICHANGAS CAFE FITOUT

The brief for this inside/outside cafe restuarant was to create a fun, mexican themed vibe.

Works included: commercial kitchen fit out, custom joinery including mosaic counter, tile and laminate flooring, wall finishes, electrical, plumbing, painting and custom built doors.